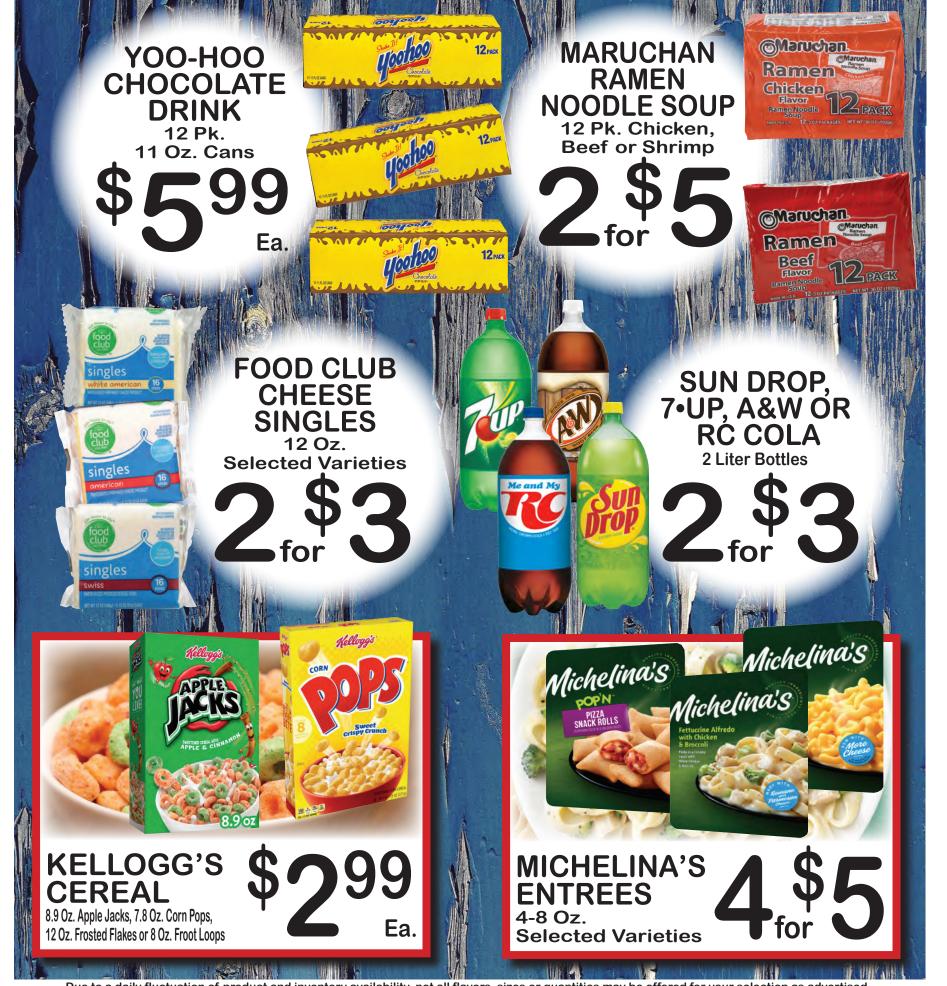

DAY SALE

TAPAP

long grain white rice

long grain white rice

for

pinto beans

pinto beans

## **BREAKFAST BOWLS Selected Varieties**

**FOOD CLUB PINTO BEANS** 1 Lb. Bag Dried

Due to a daily fluctuation of product and inventory availability, not all flavors, sizes or quantities may be offered for your selection as advertised. Quantity Rights Reserved. Not Responsible For Typographical or Pictoral Errors. No Sales To Dealers. No Rainchecks. WHILE SUPPLIES LAST!! AD #08 HAZEL GREEN #464 BACK