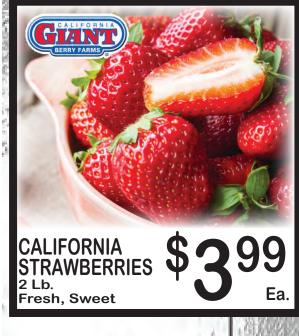

RUDY'S FARM SAUSAGE PATTIES 3 Lb. Family Pack Mild

O.

COVERED WAGON SLICED BACON 10 Lb. Box

40 Lb. Box

Miscut

**BAKED BEANS** 

Selected Varieties

28 Oz.