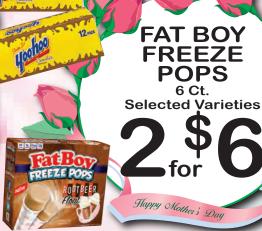

FOOD GIANT • FOODLAND SALE THURSDAY - SUNDAY

M. O. 12 May 9 - 12, 2023

KISKO GIANT \$ FREEZIES 50 Ct. **Assorted** 

KRAFT SINGLES 12 Oz. **American** 

KRAFT **EASY MAC** 2-2.19 Oz. Cups Original or Velveeta Shells & Cheese