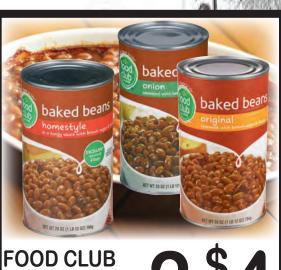

RUDY'S FARM SAUSAGE PATTIES 3 Lb. Family Pack Mild

O.

COVERED WAGON SLICED BACON 10 Lb. Box

40 Lb. Box

Miscut

**BAKED BEANS** 

Selected Varieties

28 Oz.