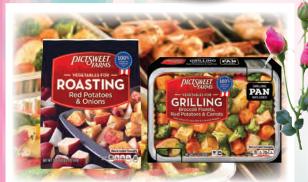

PICTSWEET VEGETABLES FOR GRILLING OR ROASTING or Air Fry 11-20 Oz. Selected Varieties

KINGSFORD LOW & SLOW 32 Lb. Twin Pack (2-16 Lb. Bags)

**LEONETTI'S** STROMBOLI 2 Pk., 12 Oz. **Selected Varieties** 