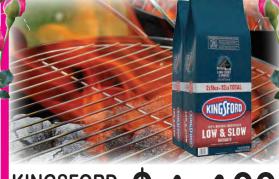

PICTSWEET VEGETABLES FOR GRILLING OR ROASTING or Air Fry 11-20 Oz. Selected Varieties

KINGSFORD LOW & SLOW 32 Lb. Twin Pack (2-16 Lb. Bags)

**LEONETTI'S** STROMBOLI 2 Pk., 12 Oz. **Selected Varieties** 