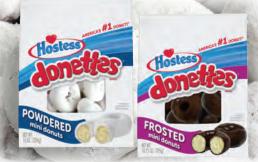

BANQUET POT PIES 7 Oz. Original or Breakfast Selected Varieties

**MICHELINA'S ENTREES** 4-8 Oz. **Selected Varieties** 

**HOSTESS** DONETTES 9-11 Oz. Bag **Selected Varieties** 

3.5 Oz. Oreo

or Chips Ahoy!