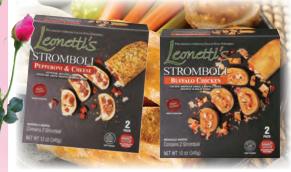

PICTSWEET VEGETABLES FOR GRILLING OR ROASTING or Air Fry 11-20 Oz. Selected Varieties

KINGSFORD LOW & SLOW 32 Lb. Twin Pack (2-16 Lb. Bags)

**LEONETTI'S** STROMBOLI 2 Pk., 12 Oz. **Selected Varieties** 