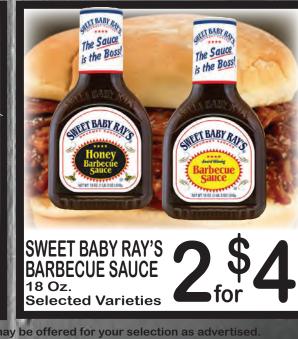

BANQUET POT PIES 7 Oz. Original or Breakfast Selected Varieties

**MICHELINA'S ENTREES** 4-8 Oz. **Selected Varieties** 

**HOSTESS** DONETTES 9-11 Oz. Bag **Selected Varieties** 

3.5 Oz. Oreo

or Chips Ahoy!