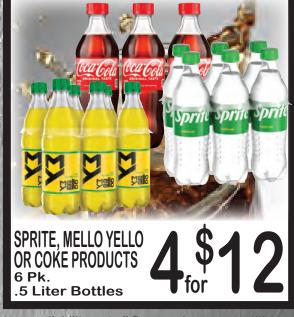

FOOD GIANT • FOODLAND SALE THURSDAY - SUNDAY

M. O. 12 May 9 - 12, 2023

KISKO GIANT \$ FREEZIES 50 Ct. **Assorted** 

KRAFT SINGLES 12 Oz. **American** 

KRAFT **EASY MAC** 2-2.19 Oz. Cups Original or Velveeta Shells & Cheese