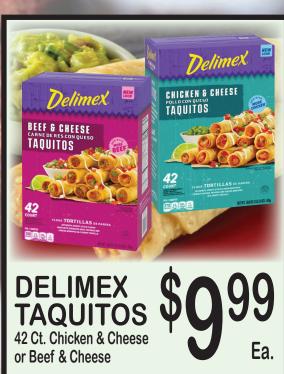

• Ford City Foodland - River Road • Muscle Shoals Foodland - 3001 Woodward Ave. Rogersville Foodland - Rogersville Shopping Center

WILLIAMS SAUSAGE PATTIES 28 Oz.

CASTLE BITES

**CHARKING INSTANT** LIGHT CHARCOAL 6.2 Lb. Bag