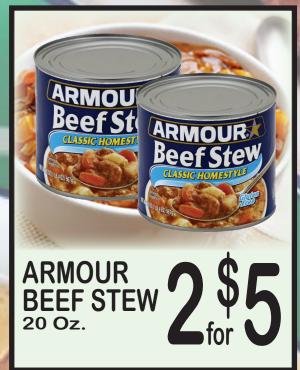

## DAY SALE



Thursday - Saturday September 12 - 14, 2024

3 Days FOODLAND
Super Market

• Florence Foodland - 1708 Darby Dr. Florence Plaza

**Muscle Shoals Foodland Plus** - 3413 Woodward Ave.
 • **Sheffield Foodland Plus** - 106 Towne Plaza
 • **Tuscumbia Foodland** - 103 West 1st Street • Elgin Crossroads Foodland - Elgin Crossroads • Ford City Foodland - River Road • Muscle Shoals Foodland - 3001 Woodward Ave.

Rogersville Foodland - Rogersville Shopping Center





















## DAY SALE



Thursday - Saturday September 12 - 14, 2024

3 Days **FOODLAND**Super Market

To Better Serve You!

• Florence Foodland - 1708 Darby Dr. Florence Plaza Muscle Shoals Foodland Plus - 3413 Woodward Ave. • Sheffield Foodland Plus - 106 Towne Plaza • Tuscumbia Foodland - 103 West 1st Street • Elgin Crossroads Foodland - Elgin Crossroads

• Ford City Foodland - River Road • Muscle Shoals Foodland - 3001 Woodward Ave. Rogersville Foodland - Rogersville Shopping Center



WILLIAMS SAUSAGE PATTIES 28 Oz.

















CASTLE BITES





**CHARKING INSTANT** LIGHT CHARCOAL 6.2 Lb. Bag