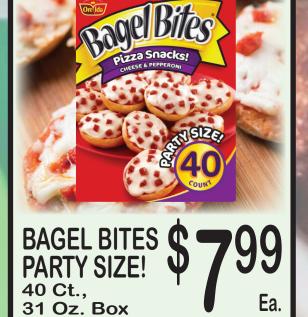

• Ford City Foodland - River Road • Muscle Shoals Foodland - 3001 Woodward Ave. Rogersville Foodland - Rogersville Shopping Center

WILLIAMS SAUSAGE PATTIES 28 Oz.

CASTLE BITES

**CHARKING INSTANT** LIGHT CHARCOAL 6.2 Lb. Bag