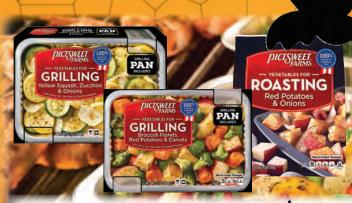

FOR GRILLING OR ROASTING 12-18 Oz. or 14-20 Oz. Sweet

**Potato Fries Selected Varieties** 

2<sup>\$</sup>5

Due to a daily fluctuation of product and inventory availability, not all flavors, sizes or quantities may be offered for your selection as advertised.