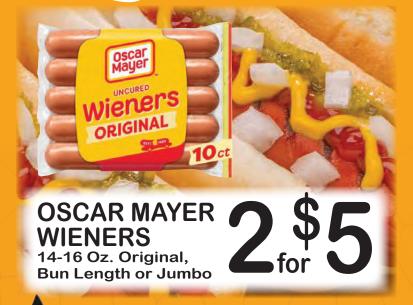

## POOLIZECTIES

Albertville • Guntersville

DAY SALE

SUNDAY - WEDNESDAY October 27 - 30, 2024







**GROWN APPLES** 3 Lb. Bag Red Delicious, McIntosh or Fuji



P **KRAFT DELUXE MAC & CHEESE** 3 Pack (3-12 Oz. Boxes) or Ea. Velveeta Shells & Cheese







#### CHARMIN **OR BOUNTY ESSENTIALS**

18 Mega Rolls Bath Tissue or 12 Double Rolls Paper Towels







**COKE OR** DR PEPPER **PRODUCTS** 12 Pack 12 Oz. Cans







**ORE-IDA CRISPY CRINKLES** 5 Lb. Bag or Shredded **Hashbrowns** 



**HOSTESS SNACKS** Single Serve **Selected Varieties** 

Due to a daily fluctuation of product and inventory availability, not all flavors, sizes or quantities may be offered for your selection as advertised.

## Spoolifeatler Speakls

# Albertville • Guntersville ROODLANDplus

4

#### DAY SALE SUNDAY - WEDNESDAY October 27 - 30, 2024



PILLSBURY CAKE MIX

15 Oz. Selected Varieties 88¢



PILLSBURY F