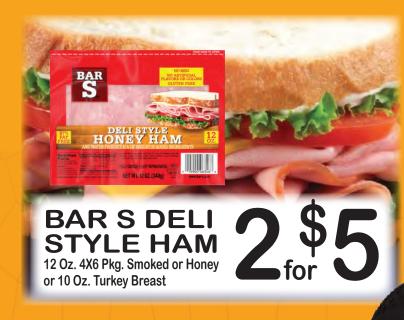

## POOLIZECTIES

Albertville • Guntersville

DAY SALE

SUNDAY - WEDNESDAY October 27 - 30, 2024







**GROWN APPLES** 3 Lb. Bag Red Delicious, McIntosh or Fuji



P **KRAFT DELUXE MAC & CHEESE** 3 Pack (3-12 Oz. Boxes) or Ea. Velveeta Shells & Cheese







#### CHARMIN **OR BOUNTY ESSENTIALS**

18 Mega Rolls Bath Tissue or 12 Double Rolls Paper Towels







**COKE OR** DR PEPPER **PRODUCTS** 12 Pack 12 Oz. Cans







**ORE-IDA CRISPY CRINKLES** 5 Lb. Bag or Shredded **Hashbrowns** 



**HOSTESS SNACKS** Single Serve **Selected Varieties** 

Due to a daily fluctuation of product and inventory availability, not all flavors, sizes or quantities may be offered for your selection as advertised.

## Spoolifeatler Speakls

# Albertville • Guntersville ROODLANDplus

4

#### DAY SALE SUNDAY - WEDNESDAY October 27 - 30, 2024



PILLSBURY CAKE MIX

15 Oz. Selected Varieties 88¢



PILLSBURY