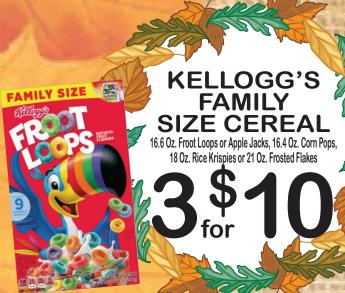

• Rogersville Foodland - Rogersville Shopping Center

RUDY'S FARM SAUSAGE PATTIES 3 Lb. Family Pk. Mild

\$799 Ea.

BRYAN BEEF CORN DOGS 12 Oz. (Beef ONLY)

FAMILY SIZE
Relloggis

CORN

Sweet crispy Crunch

SMETRED COMERCE
RELLOGIC COMERCE
RELLOGIC