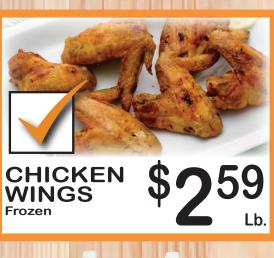

## thanksgiving Koodland.

4 DAY SAI Thursday - Sunday November 14 - 17, 2024

Serve You! • Muscle Shoals Foodland Plus - 3413 Woodward Ave.

Nine Locations To Better

• Sheffield Foodland Plus - 106 Towne Plaza • Tuscumbia Foodland - 103 West 1st Street • Elgin Crossroads Foodland - Elgin Crossroads • Ford City Foodland - River Road

• Muscle Shoals Foodland - 3001 Woodward Ave. • Rogersville Foodland - Rogersville Shopping Center













**CHARMIN OR BOUNTY ESSENTIALS** 12 Double Rolls Paper Towels

Bounty

Bounty essentials

HICKEN & CHEESE











**RED LOBSTER CHEDDAR BAY BISCUIT MIX** 



KRISPY OR **ZESTA SALTINES** 16 Oz. Kellogg's Original

**DELIMEX** 40 Ct., 48 Oz. Chicken & Cheese or Beef & Cheese

Ea





**SEASONING MIX** Selected Varieties















## thanksgiving DINNER CHECKLIST

4 DAY SALE Thursday - Sunday November 14 - 17, 2024

## FOODLAND Super Market Willen Foodland - 1

Nine Locations To Better Serve You!

Killen Foodland - 1161 Hwy. 72
Florence Foodland - 1708 Darby Dr. Florence Plaza
Muscle Shoals Foodland Plus - 3413 Woodward Ave.
Sheffield Foodland Plus - 106 Towne Plaza
Tuscumbia Foodland - 103 West 1st Street

Elgin Crossroads Foodland - Elgin Crossroads
 Ford City Foodland -