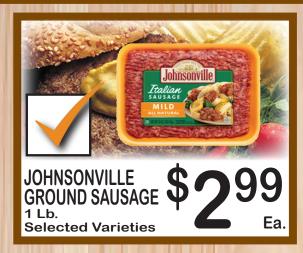

1 Lb. Regular or Thick

2,\$4

MEATBALLS

4 Lb.
Original

\$Q99

PARKAY SPREAD 1 Lb. Quarters

BORDEN THICK CUT SHREDDED CHEESE 32 Oz. Quesadilla or Four Cheese Mexican

Four Cheese Mexican \$799