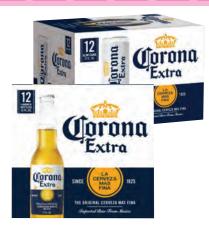

## **MORE TREATS**

COKE OR
DR PEPPER
6 Pack
.5 Liter Bottles

CORONA
12 Pack
Cans or Bottles

ULTRA 24 Pack 12 Oz. Cans

HICKORY RIDGE \$ 129
CHEESE PUFFS
9 Oz.
Ea.