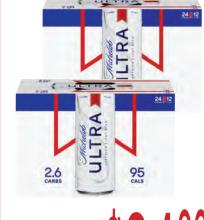

## **MORE TREATS**

COKE OR
DR PEPPER
6 Pack
.5 Liter Bottles

CORONA
12 Pack
Cans or Bottles

ULTRA 24 Pack 12 Oz. Cans

HICKORY RIDGE \$ 129
CHEESE PUFFS
9 Oz.
Ea.