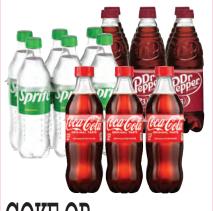

## **MORE TREATS**

COKE OR
DR PEPPER
6 Pack
.5 Liter Bottles

CORONA
12 Pack
Cans or Bottles

ULTRA 24 Pack 12 Oz. Cans

HICKORY RIDGE \$ 129
CHEESE PUFFS
9 Oz.
Ea.