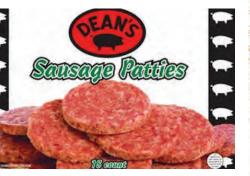

## MEAT SPECIALS

**RIBEYE STEAKS USDA** Inspected

KENTUCKY l Lb. Pack

**DEAN'S** 

Ea. 18 Count

FOOD CLUB 6-8 Oz. Block,

Shredded or Sliced

McKENZIE'S CREAMED