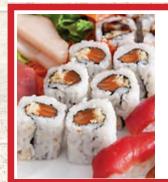

16 Oz. Chub Yellow. White or Fried

Whole

Ea. Fresh Made

Fresh Made

CHOCOLATE Hand Dipped

1 DAY ONLY

Friday, February 14th

SUSHI \$500 E