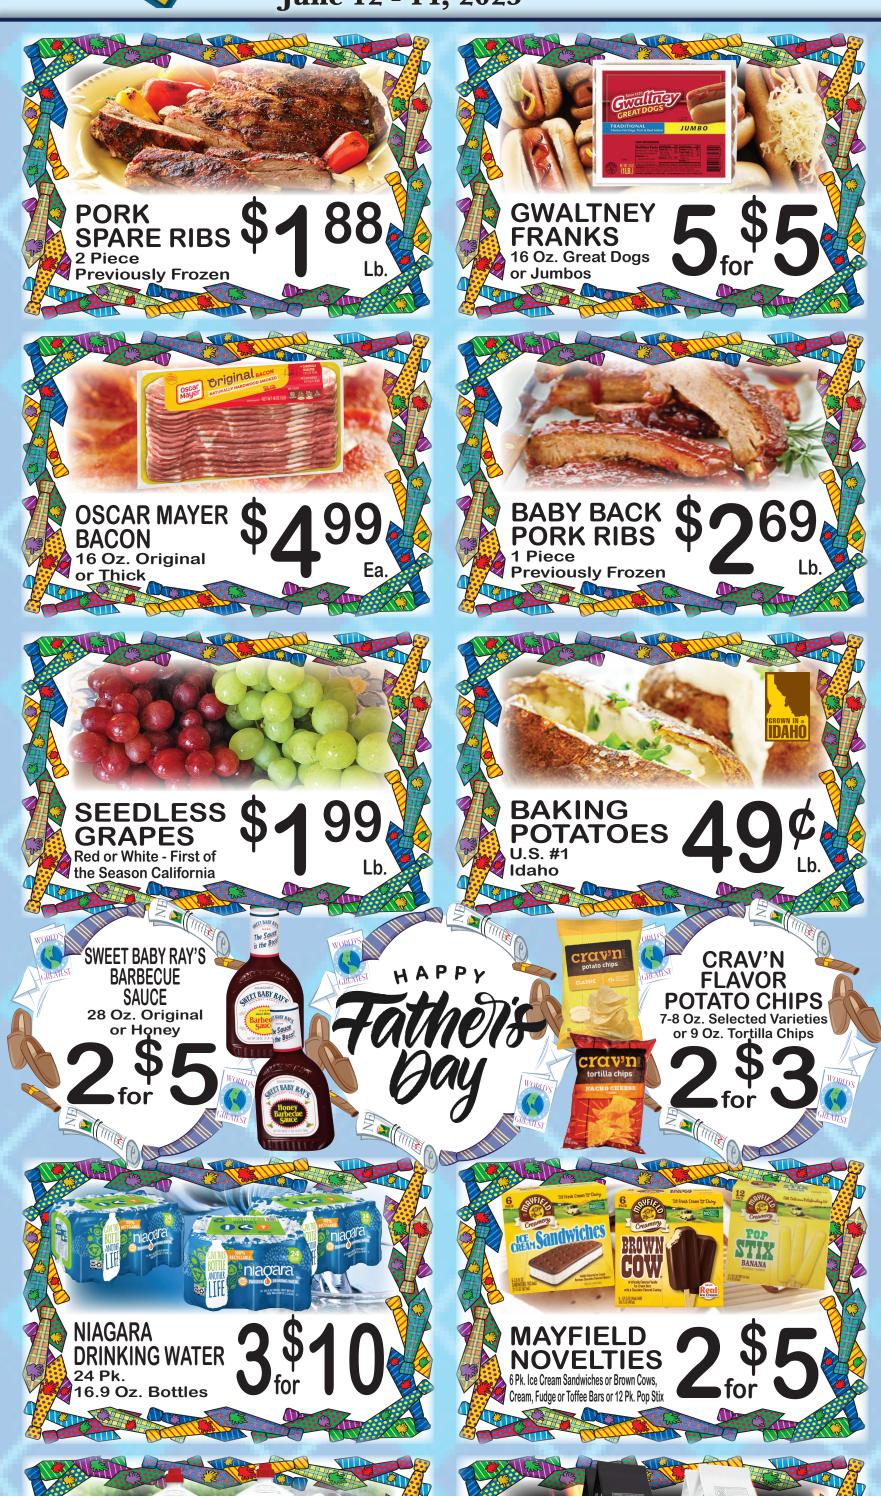

Due to a daily fluctuation of product and inventory availability, not all flavors, sizes or quantities may be offered for your selection as advertised.

KINGSFORD OR

24 Lb. Twin Pack (Two-12 Lb. Bags)

CHARCOAL LIGHTER