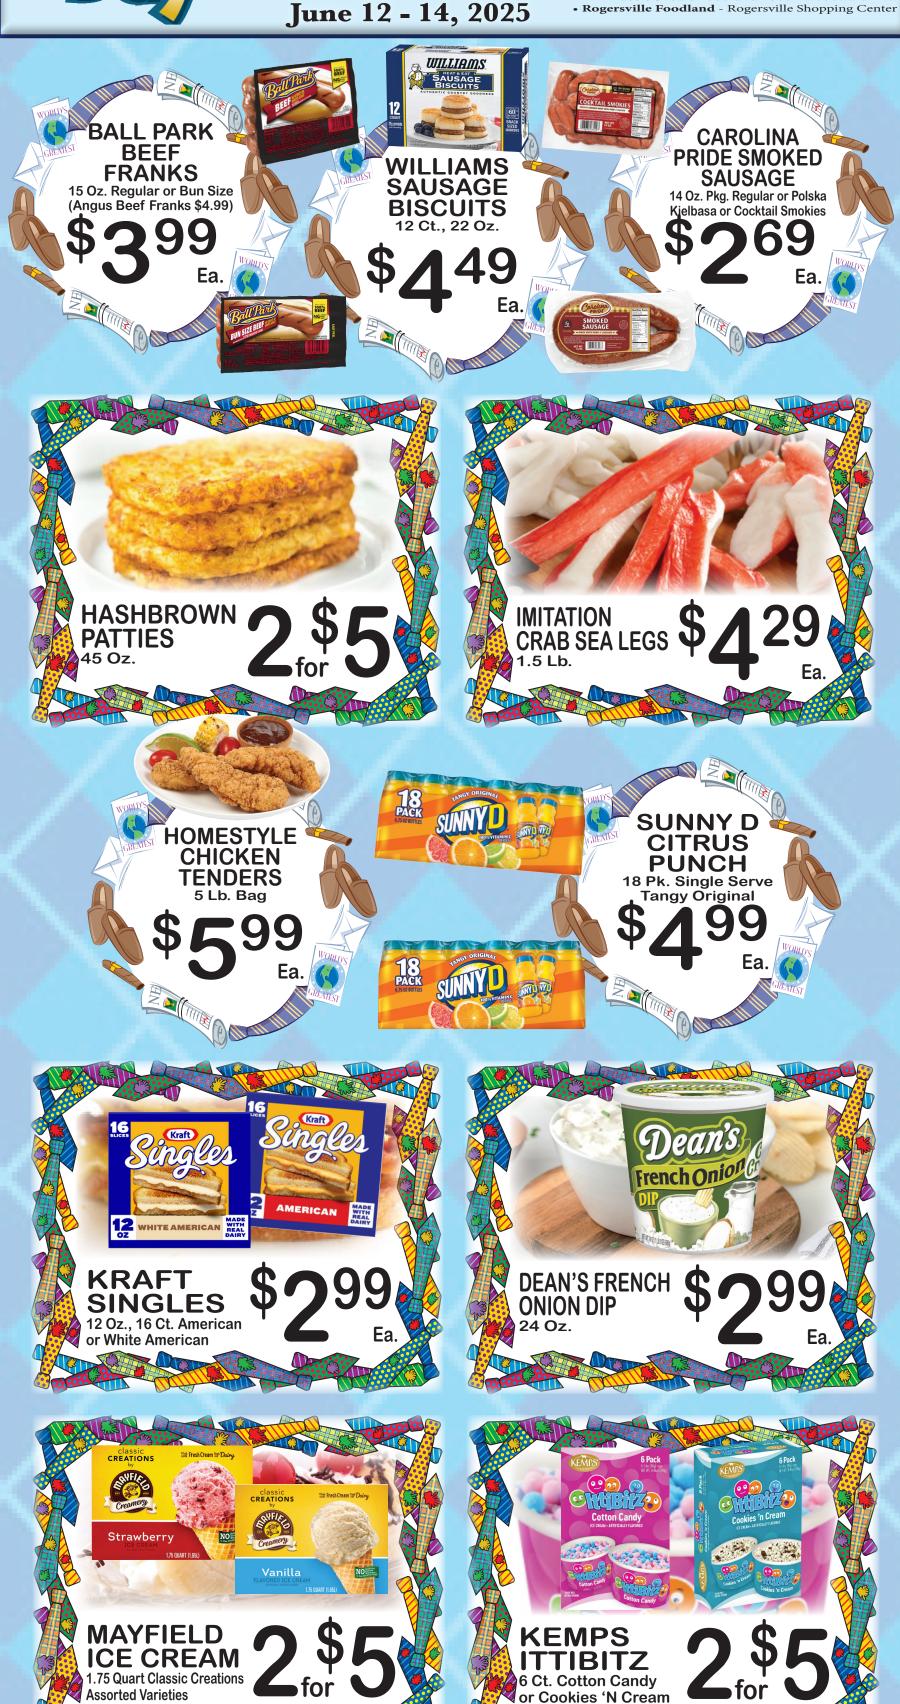

Nine Locations To Better

Sheffield Foodland Plus - 106 Towne Plaza
 Tuscumbia Foodland - 103 West 1st Street
 Elgin Crossroads Foodland - Elgin Crossroads
 Ford City Foodland - River Road

Ford City Foodland - River Road
 Muscle Shoals Foodland - 3001 Woodward Ave.
 Rogersville Foodland - Rogersville Shopping Center